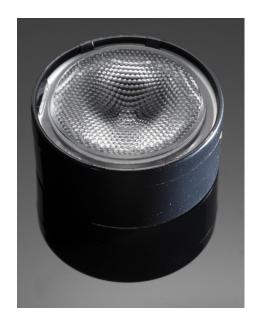

## **DETAILS**

Product Number CP12199\_EVA-W

FamilyEvaTypeAssemblyColorblackDiameter37,7 mmHeight17 mmStyleroundOptic MaterialPMMA

**Holder Material** 

Fastening screw, glue
Status production ready

ROHS Comliant Yes